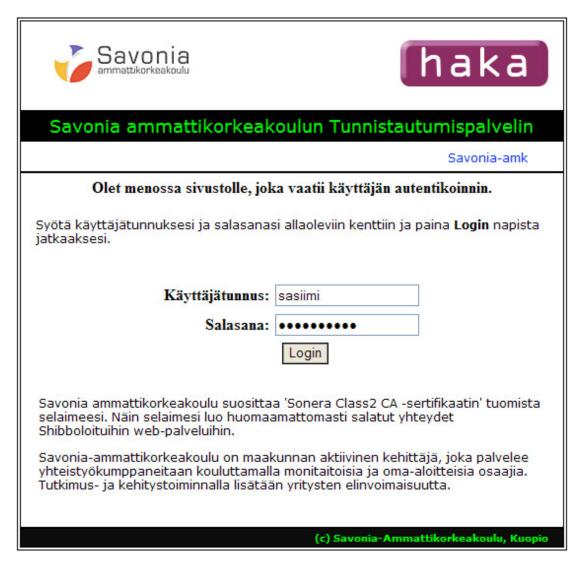

Picture 5. Choose Savonia-amk:n käyttäjätunnuksella

Savonia University of Applied Sciences/Tourism and Catering Moodle- e-learning environment 4.6.2008/Mika Siiskonen

- Enter your User ID in the *Käyttäjätunnus/username* box, see picture 6 below
- Enter your password in the Salasana/password box
- Click the **Login** button and log in for Moodle.

Picture 6. Log in for Moodle using your own personal ID and password

- In the opening window click the tick in the box **Muista tämä asetus** so that this window would not open again next time you log in, see picture 7 below.
- Then click **Jatka** button.