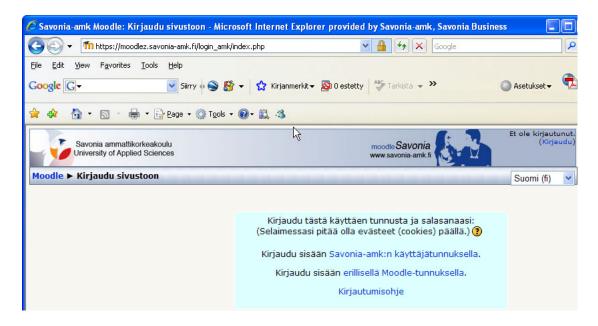

## This is how you log in for Savonia Moodle:

- Before you can log into Moodle for the first time you have to change your password. There is a separate instructions document for that. Once you have changed your password you can log into Moodle with the same user name and password as you use for logging into Savonia's work stations and e-mail.
- **Write** <a href="https://moodle.savonia.fi/">https://moodle.savonia.fi/</a> in the browser's address space and press Enter.
- If you get an error notice in the browser stating that the certificate is missing, you need to install Savonia root –CA and CA1 certificates in your computer according to a separate instruction (available in Moodle in the section 1.3).
- Select your language (English (en)) from the list at the upper right corner.
- You can log in for Moodle using your own user ID (Staff of Savonia polytechnic and students) or using a separate Moodle account (partners outside). Click the link, see picture 5 below, using Savonia-amk:n käyttäjätunnuksella.

Picture 5. Choose Savonia-amk:n käyttäjätunnuksella

Savonia University of Applied Sciences/Tourism and Catering Moodle- e-learning environment 4.6.2008/Mika Siiskonen

- Enter your User ID in the *Käyttäjätunnus/username* box, see picture 6 below
- Enter your password in the Salasana/password box
- Click the **Login** button and log in for Moodle.